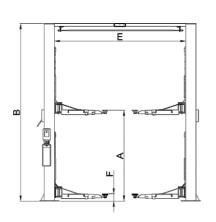

## **SPECIFICATIONS**

|       | Style                       | Lifting<br>Capacity    | Lifting<br>Time | Α                                | В                    | С                    | D                       | E                           | F                     | Gross<br>Weight     | Motor |
|-------|-----------------------------|------------------------|-----------------|----------------------------------|----------------------|----------------------|-------------------------|-----------------------------|-----------------------|---------------------|-------|
| Model |                             |                        |                 | Lifting<br>Height                | Overall<br>Height    | Overall<br>Width     | Drive-Thru<br>Clearance | Width<br>Between<br>Columns | Minimum<br>Pad Height |                     |       |
| 210C  | Clearfloor<br>Direct-drived | 4.5 T<br>(10,000 lbs.) | 61 Seconds      | 1890-2119mm<br>(74 3/8"-83 3/8") | 3854mm<br>(151 3/4") | 3516mm<br>(138 3/8") | 2560mm<br>(100 3/4")    | 2850mm<br>(112 1/4")        | 90mm<br>(3 1/2")      | 756kg<br>(1,667lbs) | 3.0HP |