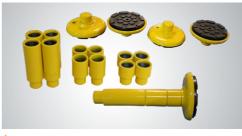

The stackable rubber pads assembly with 1.5", 2.5", 5" extension adapters

2-post lifts:

Kits 20101 plus extension cable 20103.