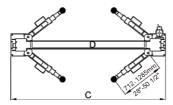

## **SPECIFICATIONS**

|       | Style                       | Lifting<br>Capacity    | Lifting<br>Time | Α                                | В                    | С                    | D                       | E                           | F                     | Gross<br>Weight     | Motor |
|-------|-----------------------------|------------------------|-----------------|----------------------------------|----------------------|----------------------|-------------------------|-----------------------------|-----------------------|---------------------|-------|
| Model |                             |                        |                 | Lifting<br>Height                | Overall<br>Height    | Overall<br>Width     | Drive-Thru<br>Clearance | Width<br>Between<br>Columns | Minimum<br>Pad Height |                     |       |
| 210C  | Clearfloor<br>Direct-drived | 4.5 T<br>(10,000 lbs.) | 61 Seconds      | 1890-2119mm<br>(74 3/8"-83 3/8") | 3854mm<br>(151 3/4") | 3516mm<br>(138 3/8") | 2560mm<br>(100 3/4")    | 2850mm<br>(112 1/4")        | 90mm<br>(3 1/2")      | 756kg<br>(1,667lbs) | 3.0HP |