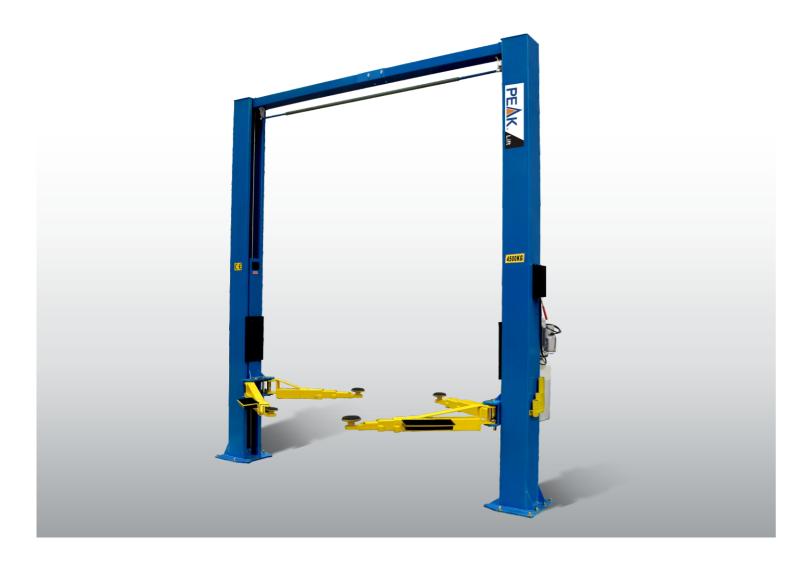

## **FEATURES**

- 4500kg (10,000 lbs) Capacity.
- Dual hydraulic cylinders, designed and made on high standard, high quality oil seals.
- Aero cable used for synchronization.
- Self-lubricating UHMW Polyethylene sliders and bronze bush.
- Single-point safety release, and dual safety design.
- Clearfloor design, provide unobstructed floor space.
- Overhead safety shut-off device.
- 4 three-stages arms are suitable for more vehicles.
- Automatic arms restraints.
- Stackable adapters 1.5", 2.5", 5" as standard.

## PROFESSIONAL LINE OF TWO POST LIFTS

How to make a perfect products? It is our dream and goal day by day, year by year... With extremely long carriages, direct- drived hydraulic system, strong and simplified design, PEAK professional line two post lifts model 210C are expected to be more longevity, more reliable and less service.