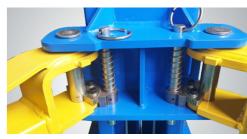

Single Point Lock Release Lever . This Lever Release Locking Mechanisms In Both Columns From One Column

Automatic arm restraints.

4 three-stages arms are suitable for

more vehicles.

A Hydraulic Direct-drived Cylinder