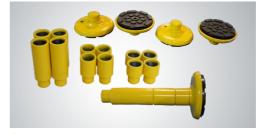

The stackable rubber pads assembly with 1.5", 2.5", 5" extension adapters

2-post lifts:

Kits 20101 plus extension cable 20103.