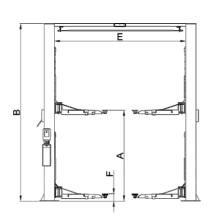

## **SPECIFICATIONS**

|       | Style                       | Lifting<br>Capacity    | Lifting<br>Time | Α                                | В                    | С                    | D                       | E                           | F                     | Gross<br>Weight     | Motor |
|-------|-----------------------------|------------------------|-----------------|----------------------------------|----------------------|----------------------|-------------------------|-----------------------------|-----------------------|---------------------|-------|
| Model |                             |                        |                 | Lifting<br>Height                | Overall<br>Height    | Overall<br>Width     | Drive-Thru<br>Clearance | Width<br>Between<br>Columns | Minimum<br>Pad Height |                     |       |
| 210CX | Clearfloor<br>Direct-drived | 4.5 T<br>(10,000 lbs.) | 61 Seconds      | 1890-2119mm<br>(74 3/8"-83 3/8") | 3854mm<br>(151 3/4") | 3676mm<br>(144 3/4") | 2720mm<br>(107 1/8")    | 3010mm<br>(118 1/2")        | 90mm<br>(3 1/2")      | 763kg<br>(1,682lbs) | 3.0HP |