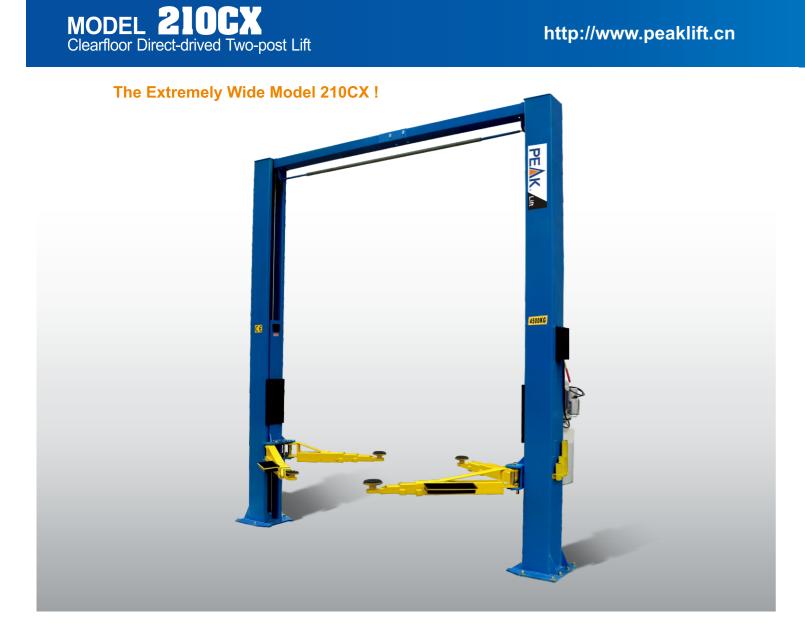

## **FEATURES**

- 4500kg (10,000 lbs) Capacity.
- Dual hydraulic cylinders, designed and made on high standard, high quality oil seals.
- Aero cable used for synchronization.
- Self-lubricating UHMW Polyethylene sliders and bronze bush.
- Single-point safety release, and dual safety design.
- Clearfloor design, provide unobstructed floor space.
- Overhead safety shut-off device.
- 4 three-stages arms are suitable for more vehicles.
- Automatic arms restraints.
- Stackable adapters 1.5", 2.5", 5" as standard.

## PROFESSIONAL LINE OF TWO POST LIFTS

How to make a perfect products? It is our dream and goal day by day, year by year... With extremely long carriages, direct- drived hydraulic system, strong and simplified design, PEAK professional line two post lifts model 210CX are expected to be more longevity, more reliable and less service.