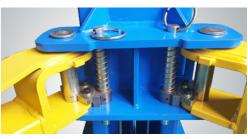

Single Point Lock Release Lever . This Lever Release Locking Mechanisms In Both Columns From One Column

Automatic arm restraints.

4 three-stages arms are suitable for more vehicles.

A Hydraulic Direct-drived Cylinder