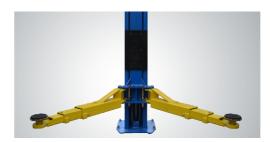

## **FEATURES**

- 4500kg (10,000 lbs) Capacity.
- Dual hydraulic cylinders, designed and made on high standard, high quality oil seals.
- Aero cable used for synchronization.
- Self-lubricating UHMW Polyethylene sliders and bronze bush.
- Single-point safety release, and dual safety design.
- Clearfloor design, provide unobstructed floor space.
- Overhead safety shut-off device.
- 4 three-stages arms are suitable for more vehicles.
- Automatic arms restraints.
- Stackable adapters 1.5", 2.5", 5" as standard.

## PROFESSIONAL LINE OF TWO POST LIFTS

How to make a perfect products? It is our dream and goal day by day, year by year... With extremely long carriages, direct- drived hydraulic system, strong and simplified design, PEAK professional line two post lifts model 210CX are expected to be more longevity, more reliable and less service.