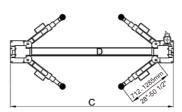

## **SPECIFICATIONS**

|       | Style                       | Lifting<br>Capacity    | Lifting<br>Time | Α                                | В                    | С                    | D                       | E                           | F                     | Gross<br>Weight     | Motor |
|-------|-----------------------------|------------------------|-----------------|----------------------------------|----------------------|----------------------|-------------------------|-----------------------------|-----------------------|---------------------|-------|
| Model |                             |                        |                 | Lifting<br>Height                | Overall<br>Height    | Overall<br>Width     | Drive-Thru<br>Clearance | Width<br>Between<br>Columns | Minimum<br>Pad Height |                     |       |
| 210CX | Clearfloor<br>Direct-drived | 4.5 T<br>(10,000 lbs.) | 61 Seconds      | 1890-2119mm<br>(74 3/8"-83 3/8") | 3854mm<br>(151 3/4") | 3676mm<br>(144 3/4") | 2720mm<br>(107 1/8")    | 3010mm<br>(118 1/2")        | 90mm<br>(3 1/2")      | 763kg<br>(1,682lbs) | 3.0HP |