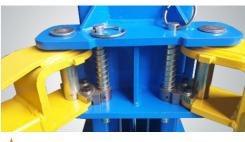

Single Point Lock Release Lever . This Lever Release Locking Mechanisms In Both Columns From One Column

Super Asymmetric arms allow to load different Vehicles in an asymmetric or symmetric configuration. only 210SAC