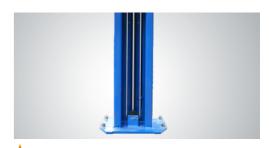

A Hydraulic Direct-drived Cylinder

Optional 24V LED lights for clear floor 2-post lifts:

Kits 20101 plus extension cable 20103.