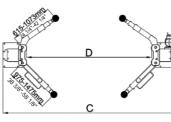

Single Point Lock Release Lever . This Lever Release Locking Mechanisms In Both Columns From One Column

Super Asymmetric arms allow to load different Vehicles in an asymmetric or symmetric configuration. only 210SAC

## SPECIFICATIONS

| Model  | Style                       | Lifting<br>Capacity    | Lifting<br>Time | A<br>Lifting<br>Height           | <b>B</b><br>Overall<br>Height | <b>C</b><br>Overall<br>Width | D<br>Drive-Thru<br>Clearance | E<br>Width<br>Between<br>Columns | <b>F</b><br>Minimum<br>Pad Height | Gross<br>Weight     | Motor |
|--------|-----------------------------|------------------------|-----------------|----------------------------------|-------------------------------|------------------------------|------------------------------|----------------------------------|-----------------------------------|---------------------|-------|
| 210SAC | Clearfloor<br>Direct-drived | 4.5 T<br>(10,000 lbs.) | 61 Seconds      | 1890-2119mm<br>(74 3/8"-83 3/8") | 3854mm<br>(151 3/4")          | 3516mm<br>(138 3/8")         | 2560mm<br>(100 3/4")         | 2850mm<br>(112 1/4")             | 90mm<br>(3 1/2")                  | 769kg<br>(1,695lbs) | 3.0HP |