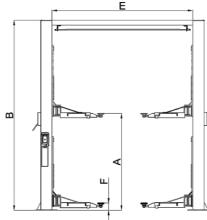

## SPECIFICATIONS

| Model  | Style                       | Lifting<br>Capacity    | Lifting<br>Time | A<br>Lifting<br>Height           | <b>B</b><br>Overall<br>Height | <b>C</b><br>Overall<br>Width | D<br>Drive-Thru<br>Clearance | E<br>Width<br>Between<br>Columns | <b>F</b><br>Minimum<br>Pad Height | Gross<br>Weight     | Motor |
|--------|-----------------------------|------------------------|-----------------|----------------------------------|-------------------------------|------------------------------|------------------------------|----------------------------------|-----------------------------------|---------------------|-------|
| 210SAC | Clearfloor<br>Direct-drived | 4.5 T<br>(10,000 lbs.) | 61 Seconds      | 1890-2119mm<br>(74 3/8"-83 3/8") | 3854mm<br>(151 3/4")          | 3516mm<br>(138 3/8")         | 2560mm<br>(100 3/4")         | 2850mm<br>(112 1/4")             | 90mm<br>(3 1/2")                  | 769kg<br>(1,695lbs) | 3.0HP |