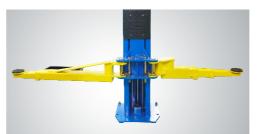

## MODEL 210SAC Super Asymmetric Direct-drived Two-post Lift

Our Super asymmetric lift 210SAC share the same advantages of our professional line of two post lifts plus asymmetric design feature.

## **PROFESSIONAL LINE OF TWO POST LIFTS**

How to make a perfect products ? It is our dream and goal day by day, year by year... With extremely long carriages, direct- drived hydraulic system, strong and simplified design, PEAK professional line two post lifts model 210SAC are expected to be more longevity, more reliable and less service.