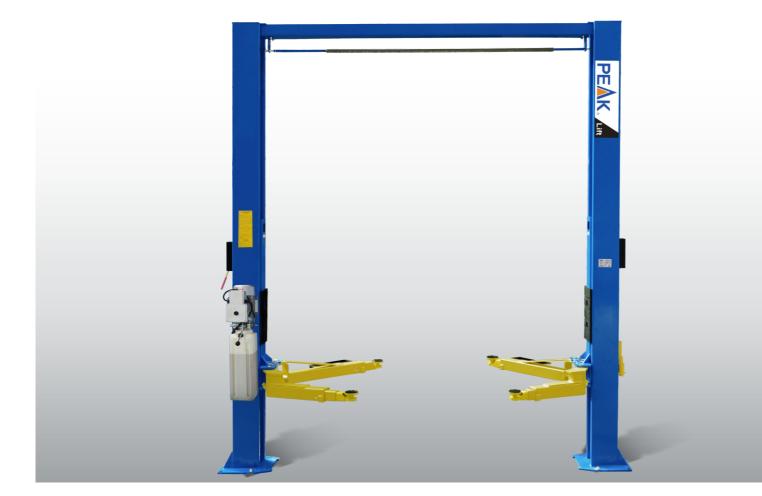

## MODEL 210SAC Super Asymmetric Direct-drived Two-post Lift

Our Super asymmetric lift 210SAC share the same advantages of our professional line of two post lifts plus asymmetric design feature.

## FEATURES

- 4500kg (10,000 lbs) Capacity.
- Dual hydraulic direct-drived cylinders, designed and made on high standard, high quality seals.
- Super Asymmetric arms allow to load different vehicles in an asymmetric or symmetric configuration.
- Aero cable used for synchronization.
- Self-lubricating UHMW Polyethylene sliders and bronze bush.
- Single-point safety release.
- Clearfloor design, provide unobstructed floor space.
- Overhead safety shut-off device.
- Automatic arms restraints.
- Stackable adapters 1.5", 2.5", 5"as standard.

## **PROFESSIONAL LINE OF TWO POST LIFTS**

How to make a perfect products ? It is our dream and goal day by day, year by year... With extremely long carriages, direct- drived hydraulic system, strong and simplified design, PEAK professional line two post lifts model 210SAC are expected to be more longevity, more reliable and less service.