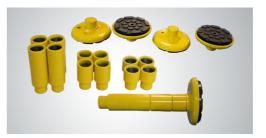

hylene sliders and bronze bush.
- Single-point safety release.
- Clearfloor design, provide unobstructed floor space.
- Overhead safety shut-off device.
- Automatic arms restraints.
- Stackable adapters 1.5", 2.5", 5"as standard.





## **PROFESSIONAL LINE OF TWO POST LIFTS**

How to make a perfect products ? It is our dream and goal day by day, year by year... With extremely long carriages, direct- drived hydraulic system, strong and simplified design, PEAK professional line two post lifts model 210SAC are expected to be more longevity, more reliable and less service.



Single Point Lock Release Lever . This Lever Release Locking Mechanisms In Both Columns From One Column



Super Asymmetric arms allow to load different Vehicles in an asymmetric or symmetric configuration. only 210SAC



A The stackable rubber pads assembly with 1.5", 2.5", 5" extension adapters

## SPECIFICATIONS

| Model  | Style                       | Lifting<br>Capacity    | Lifting<br>Time | A<br>Lifting<br>Height           | <b>B</b><br>Overall<br>Height | <b>C</b><br>Overall<br>Width | D<br>Drive-Thru<br>Clearance | E<br>Width<br>Between<br>Columns | <b>F</b><br>Minimum<br>Pad Height | Gross<br>Weight     | Motor |
|--------|-----------------------------|------------------------|-----------------|----------------------------------|-------------------------------|------------------------------|------------------------------|----------------------------------|-----------------------------------|---------------------|-------|
| 210SAC | Clearfloor<br>Direct-drived | 4.5 T<br>(10,000 lbs.) | 61 Secon