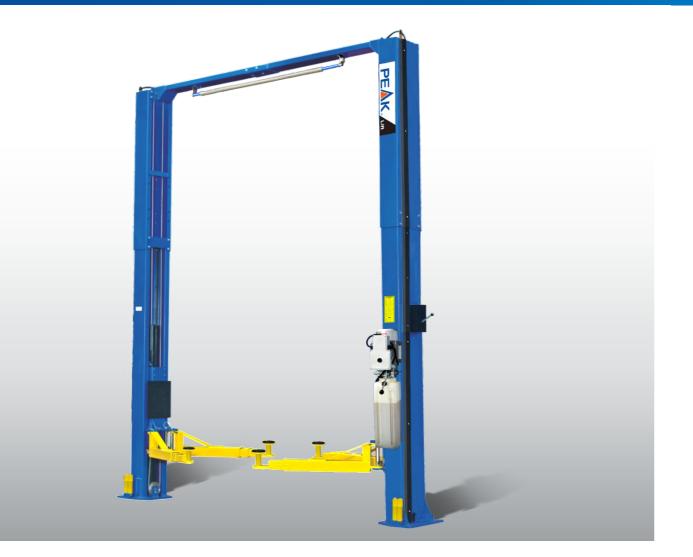

## HEAVY-DUTY LINE OF TWO POST LIFTS

Peak heavy-duty line of two post lifts model 212C are specially designed for vehicle from car to truck, with heavy-duty steel construction.

Single-point Safety Release

## FEATURES

- 5500kg (12,000 Lbs) Capacity.
- Dual hydraulic direct-drived cylinders, designed and made on high standard, high quality oil seals for cylinder.
- Aero cable used for synchronization.
- 4 three-stage arms are suitable for more vehicles.
- Self-lubricating UHMW Polyethylene sliders and bronze bush.
- Single-point safety release.
- Clearfloor design, provide unobstructed floor space.
- Overhead safety shut-off device.
- Adjustable height setting accommodate varying service ceiling heights.
- Automatic arms restraints.