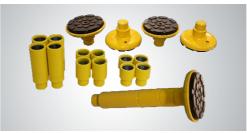

The release lever (next to the power unit ) is pulled down to release the locks on both columns from one column. It is more efficient, more reliable, and safer than the dual safety release

The stackable rubber pads assembly with 1.5", 2.5", 5" extension adapters.

The Optional Saddle adapter. Kits No. for light truck:20802 Kits No. for heavy-duty truck:21103