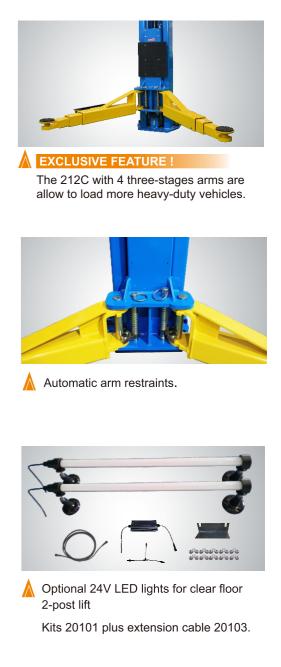

## FEATURES

- 5500kg (12,000 Lbs) Capacity.
- Dual hydraulic direct-drived cylinders, designed and made on high standard, high quality oil seals for cylinder.
- Aero cable used for synchronization.
- 4 three-stage arms are suitable for more vehicles.
- Self-lubricating UHMW Polyethylene sliders and bronze bush.
- Single-point safety release.
- Clearfloor design, provide unobstructed floor space.
- Overhead safety shut-off device.
- Adjustable height setting accommodate varying service ceiling heights.
- Automatic arms restraints.

## HEAVY-DUTY LINE OF TWO POST LIFTS

Peak heavy-duty line of two post lifts model 212C are specially designed for vehicle from car to truck, with heavy-duty steel construction.

Single-point Safety Release