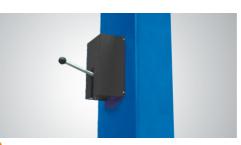

The release lever (next to the power unit ) is pulled down to release the locks on both columns from one column. It is more efficient, more reliable, and safer than the dual safety release

The stackable rubber pads assembly with 1.5", 2.5", 5" extension adapters.