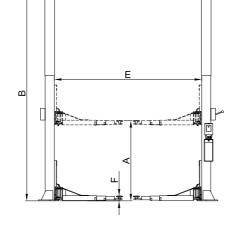

## SPECIFICATIONS

| Model | Style                       | Lifting<br>Capacity    | Lifting<br>Time | А                                  | В                           | с                    | D                       | E                           | F                     | Gross<br>Weight      | Motor  |
|-------|-----------------------------|------------------------|-----------------|------------------------------------|-----------------------------|----------------------|-------------------------|-----------------------------|-----------------------|----------------------|--------|
|       |                             |                        |                 | Lifting Height                     | Overall Height              | Overall<br>Width     | Drive-Thru<br>Clearance | Width<br>Between<br>Columns | Minimum<br>Pad Height |                      |        |
| 212C  | Clearfloor<br>Direct-drived | 5.5 T<br>(12,000 lbs.) | 69 Seconds      | 1842-2071mm<br>(72 1/2" - 81 1/2") | 4420/5029mm<br>(174"/ 198") | 3829mm<br>(150 3/4") | 2787mm<br>(109 3/4")    | 3137mm<br>(123 1/2")        | 115mm<br>(4 1/2")     | 1051kg<br>(2,317lbs) | 4.0 HP |