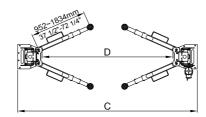

## FEATURES

- 5500kg (12,000 Lbs) Capacity.
- Dual hydraulic direct-drived cylinders, designed and made on high standard, high quality oil seals for cylinder.
- Aero cable used for synchronization.
- 4 three-stage arms are suitable for more vehicles.
- Self-lubricating UHMW Polyethylene sliders and bronze bush.
- Single-point safety release.
- Clearfloor design, provide unobstructed floor space.
- Overhead safety shut-off device.
- Adjustable height setting accommodate varying service ceiling heights.
- Automatic arms restraints.