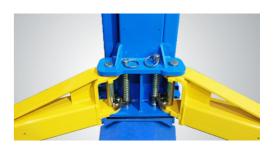

The release lever (next to the power unit ) is pulled down to release the locks on both columns from one column. It is more efficient, more reliable, and safer than the dual safety release

The stackable rubber pads assembly with 1.5", 2.5", 5" extension adapters.

The Optional Saddle adapter.
Kits No. for light truck:20802
Kits No. for heavy-duty truck:21103

EXCLUSIVE FEATURE

The 212 with 4 three-stages arms are allow to load more heavy-duty vehicles.

Automatic arm restraints.