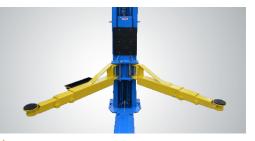

## **HEAVY-DUTY LINE OF TWO POST LIFTS**

Peak heavy-duty line of two post lifts model 212 are specially designed for vehicle from car to truck, with heavy-duty steel construction.

Single-point Safety Release

The release lever (next to the power unit ) is pulled down to release the locks on both columns from one column. It is more efficient, more reliable, and safer than the dual safety release

The stackable rubber pads assembly with 1.5", 2.5", 5" extension adapters.

The Optional Saddle adapter.
Kits No. for light truck:20802
Kits No. for heavy-duty truck:21103

EXCLUSIVE FEATURE

The 212 with 4 three-stages arms are allow to load more heavy-duty vehicles.

Automatic arm restraints.