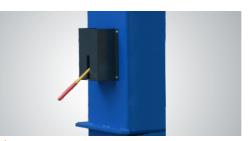

## **HEAVY-DUTY LINE OF TWO POST LIFTS**

Peak heavy-duty line of two post lifts model 212 are specially designed for vehicle from car to truck, with heavy-duty steel construction.

Single-point Safety Release

The release lever (next to the power unit ) is pulled down to release the locks on both columns from one column. It is more efficient, more reliable, and safer than the dual safety release

The stackable rubber pads assembly with 1.5", 2.5", 5" extension adapters.