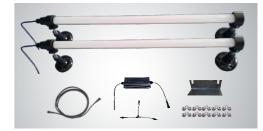

Optional 24V LED lights for clear floor 2-post lift

Kits 20101 plus extension cable 20103.