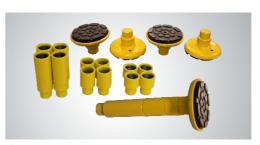

The release lever (next to the power unit ) is pulled down to release the locks on both columns from one column. It is more efficient, more reliable, and safer than the dual safety release

The stackable rubber pads assembly with 1.5", 2.5", 5" extension adapters.

The Optional Saddle adapter.
Kits No. for light truck:20802
Kits No. for heavy-duty truck:21103

EXCLUSIVE FEATURE

The 212 with 4 three-stages arms are allow to load more heavy-duty vehicles.

Automatic arm restraints.