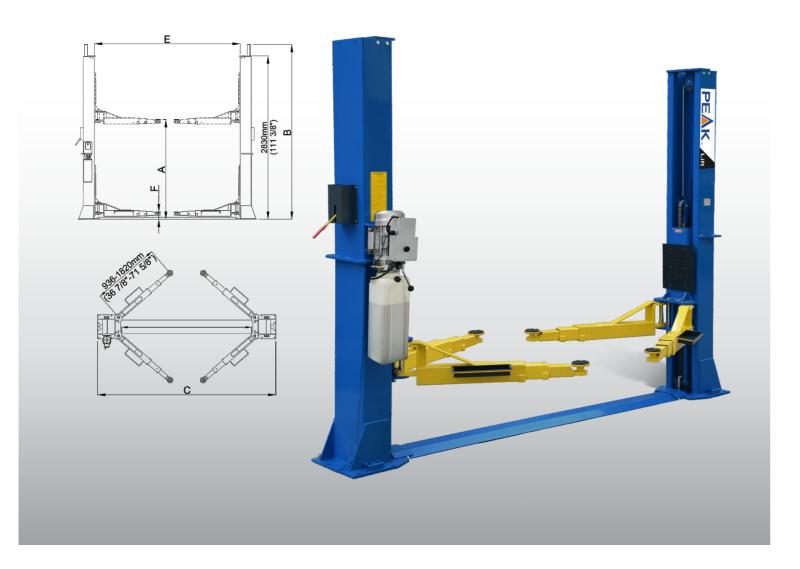

## **FEATURES**

- 5500kg (12,000 lbs) Capacity.
- Dual hydraulic direct-drived cylinders, designed and made on high standard, high quality seals.
- 4 three-stage arms are suitable for more vehicles.
- Aero cable used for synchronization.
- Self-lubricating UHMW Polyethylene sliders and bronze bush.
- Single-point safety release.
- Automatic arm restraints.
- Convenient width adjustment: Distance between columns 3137mm(123 1/2") and 3000mm(118 1/8").
- Stackable rubber pads with 1.5",2.5" and 5" adaptor for truck.
- Heavy duty design.

## **HEAVY-DUTY LINE OF TWO POST LIFTS**

Peak heavy-duty line of two post lifts model 212 are specially designed for vehicle from car to truck, with heavy-duty steel construction.

Single-point Safety Release

## **SPECIFICATIONS**

| Model | Style                     | Lifting<br>Capacity    | Lifting<br>Time | A                                  | В                    | С                                  | D                                  | E                                  | F                     | Gross<br>Weight     | Motor  |
|-------|---------------------------|------------------------|-----------------|------------------------------------|----------------------|------------------------------------|------------------------------------|------------------------------------|-----------------------|---------------------|--------|
|       |                           |                        |                 | Lifting Height                     | Overall Height       | Overall<br>Width                   | Drive-Thru<br>Clearance            | Width Between<br>Columns           | Minimum<br>Pad Height |                     |        |
| 212   | Floorplate<br>Chain-drive | 5.5 T<br>(12,000 lbs.) | 55 Seconds      | 1860-2089mm<br>(73 1/4" - 82 1/4") | 3110mm<br>(122 1/2") | 3692/3829mm<br>(145 3/8"/150 3/4") | 2653/2790mm<br>(104 1/2"/109 7/8") | 3000/3137mm<br>(118 1/8"/123 1/2") | 120mm<br>(4 3/4")     | 975kg<br>(2,150lbs) | 4.0 HP |