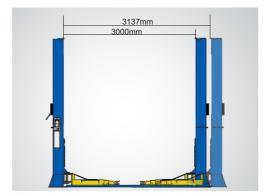

## **FEATURES**

- 5500kg (12,000 lbs) Capacity.
- Dual hydraulic direct-drived cylinders, designed and made on high standard, high quality seals.
- 4 three-stage arms are suitable for more vehicles.
- Aero cable used for synchronization.
- Self-lubricating UHMW Polyethylene sliders and bronze bush.
- Single-point safety release.
- Automatic arm restraints.
- Convenient width adjustment: Distance between columns 3137mm(123 1/2") and 3000mm(118 1/8").
- Stackable rubber pads with 1.5",2.5" and 5" adaptor for truck.
- Heavy duty design.

## EXCLUSIVE FEATURE!

Width adjustment: Distance between columns 3137mm(123 1/2")and 3000mm(118 1/8").