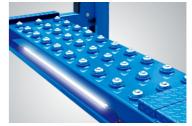

### **FEATURES**

- Electric-air control operation system.
- Mechanical self-lock and air-drived safety release.
- Electrical hydraulic power system, cable-drived.
- Skid proof diamond platform.
- Adjustable lifting platform: Off-side platform can be adjusts the mounting position left or right as required. The standard distance between two platforms is 1194mm and maximum distance is 1385mm. Only be (414 414E).
- Dual safety device :In case the primary safety locks are out of operation, the lift would also be locked automatically by a second safety device.