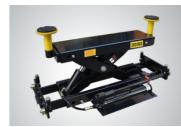

### Optional Rolling Jacks

J6H: manual hydraulic type 2.8 T J6A: pneumatic hydraulic type 2.8 T RJ - 8A: pneumatic hydraulic type 3.5 T RJ-10A:pneumatic hydraulic type 4.5T