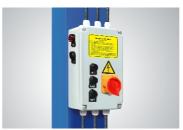

### EXCLUSIVE FEATURE!

Electric control device With **UP**, **LOCK** and **DOWN** buttons

With C.E. stop switch at 300 mm from ground and alarm tone when lowering down from 300 mm to ground make the lift more safety.