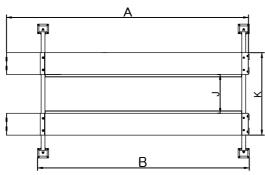

#### **SPECIFICATIONS**

| Model |                     | Lifting<br>Time | Α                             | В                                | С                    | D                         | Е                         | F                 | G                 | Н                            | I                       | J                        | K                          | Gross<br>Weight      | Motor<br>Power |
|-------|---------------------|-----------------|-------------------------------|----------------------------------|----------------------|---------------------------|---------------------------|-------------------|-------------------|------------------------------|-------------------------|--------------------------|----------------------------|----------------------|----------------|
|       |                     |                 | Overall Length<br>(Inc.Ramps) | Overall Length<br>(No Inc.Ramps) | Overall<br>Width     | Width<br>Between<br>Posts | Max.<br>Lifting<br>Height | Overall<br>Height | Minmum<br>Height  | Max.<br>Underneath<br>Height | Drive-Thru<br>Clearance | Width Between<br>Runways | Outside Edge<br>of Runways |                      |                |
| 418   | 8.0T<br>(18,000lbs) | 118S            | 7449mm<br>(293 1/4")          | 6408mm<br>(252 1/4")             | 3482mm<br>(137 1/8") | 3108mm<br>(122 3/8")      |                           |                   | 200mm<br>(7 7/8") | 1692mm<br>(66 5/8")          | 2750mm<br>(108 1/4")    | 1302mm<br>(51 1/4")      | 2418mm<br>(95 1/4")        | 1596kg<br>(3,519lbs) | 4.0HP          |