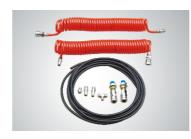

## Optional Air Line Kits All peak four post lifts are

designed to use the air line kits for rolling jack.

Kits No.:40102