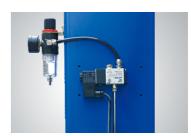

Oil-water separator and Solenoid air valve are installed on the power side

Optional platform extension kit add 737mm/29"(41801) extra length to the platform. Kits No.:41801

The 4-post LED Light kits is fitted for every model of PEAK 4-post lifts .
Kits No.:40104