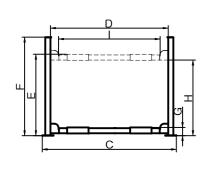

#### **SPECIFICATIONS**

| Model |                     | Lifting<br>Time | Α                             | В                                | С                    | D                         | Е                         | F                 | G                 | Н                            | I                       | J                        | K                          | Gross<br>Weight      | Motor<br>Power |
|-------|---------------------|-----------------|-------------------------------|----------------------------------|----------------------|---------------------------|---------------------------|-------------------|-------------------|------------------------------|-------------------------|--------------------------|----------------------------|----------------------|----------------|
|       |                     |                 | Overall Length<br>(Inc.Ramps) | Overall Length<br>(No Inc.Ramps) | Overall<br>Width     | Width<br>Between<br>Posts | Max.<br>Lifting<br>Height | Overall<br>Height | Minmum<br>Height  | Max.<br>Underneath<br>Height | Drive-Thru<br>Clearance | Width Between<br>Runways | Outside Edge<br>of Runways |                      |                |
| 418   | 8.0T<br>(18,000lbs) | 118S            | 7449mm<br>(293 1/4")          | 6408mm<br>(252 1/4")             | 3482mm<br>(137 1/8") | 3108mm<br>(122 3/8")      |                           |                   | 200mm<br>(7 7/8") | 1692mm<br>(66 5/8")          | 2750mm<br>(108 1/4")    | 1302mm<br>(51 1/4")      | 2418mm<br>(95 1/4")        | 1596kg<br>(3,519lbs) | 4.0HP          |