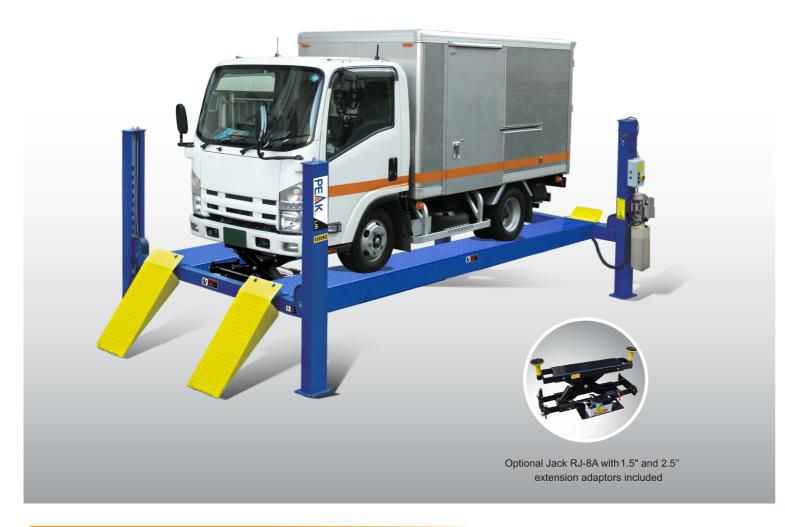

### **FEATURES**

- Electric-air control operation system.
- Mechanical self-lock and air-drived safety release.
- Electrical hydraulic power system, cable-drived.
- Skid proof diamond platform.
- Adjustable lifting platform: Off-side platform can be adjusts the mounting position left or right as required. The standard distance between two platforms is 1194mm and maximum distance is 1385mm. Only be (414 414E).
- Dual safety device :In case the primary safety locks are out of operation, the lift would also be locked automatically by a second safety device.

# As another line of PEAK family, our four post lifts share the same name of quality, longevity, safety and with more flexible option.

### Optional Rolling Jacks

J6H: manual hydraulic type 2.8 T J6A: pneumatic hydraulic type 2.8 T RJ - 8A: pneumatic hydraulic type 3.5 T RJ-10A:pneumatic hydraulic type 4.5T