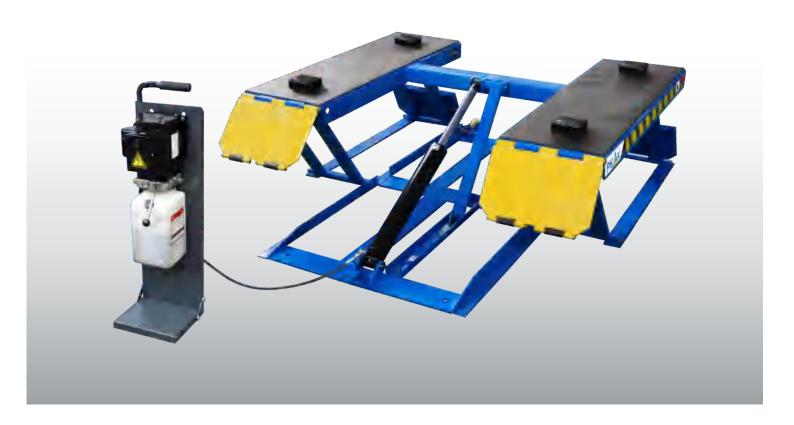

## **FEATURES**

- Multiful safety locks with mechanical release.
- Innovation power unit stand & telescoping Dolly Combos to move the lift easily.
- High speed: From 0-600 mm (23-5/8") in just 25 seconds
- Standard rubber pads included

Rubber Lift Pads 1 1/2" height

New design portable lift