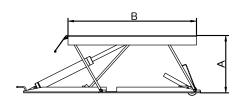

## **SPECIFICATIONS**

|  | Model | Lifting<br>Capacity  | Lifting<br>Time | Α                     |                   | В                   | С                | D                        | E                   | Crass             |       |
|--|-------|----------------------|-----------------|-----------------------|-------------------|---------------------|------------------|--------------------------|---------------------|-------------------|-------|
|  |       |                      |                 | Max.Lifting<br>Height | Minimum<br>Height | Runway<br>Length    | Overall<br>Width | Width Between<br>Runways | Overall<br>Lenght   | Gross<br>Weight   | Motor |
|  | LR06  | 2800kg<br>(6,000lbs) | 38S             | 600mm<br>(23 5/8")    | 105mm<br>(4 1/8") | 1352mm<br>(53 1/4") | 1780mm<br>(70")  | 868mm<br>(34 1/8")       | 1938mm<br>(76 1/4") | 386kg<br>(851lbs) | 3.0HP |