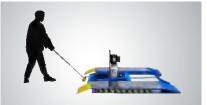

## **FEATURES**

- Multiful safety locks with mechanical release.
- Innovation power unit stand & telescoping Dolly Combos to move the lift easily.
- High speed: From 0-600 mm (23-5/8") in just 25 seconds
- Standard rubber pads included