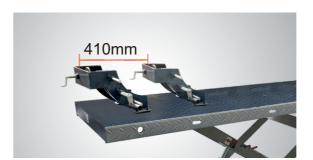

Optional Width extension kit adds an extra width of 600mm on the platform to be suitable for three or four-wheel motorcycles.

Kits No.: MC001

Optional vehicle securing belt tightens the vehicle before lifting.
Kits No.: MC006