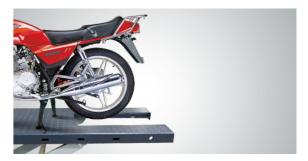

## MODEL MC-600 Motorcycle & ATV Specialty Lift

PEÅK<sub>®Lift</sub>

The MC-600 is a professional motorcycle & ATV lift with a 600kg capacity. It comes standard with the wheel vise and approach ramps. The MC-600 can be shipped with the width and length extension kits upon request.

## **FEATURES**

- 600kg lifting capacity.
- Control cabinet with electric hydraulic control.
- Automatic safety lock activating.
- Wide platform with several slots on each side to apply vehicle tightening belts.
- Hydraulic cylinder with flow restrictor for stable and smooth lowering of the vehicle.
- Advanced features such as the plastic tool tray and rear tire removal cover.