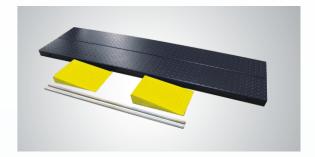

Optional Width extension kit adds an extra width of 600mm on the platform to be suitable for three or four-wheel motorcycles.

Kits No.: MC001

Optional vehicle securing belt tightens the vehicle before lifting.
Kits No.: MC006