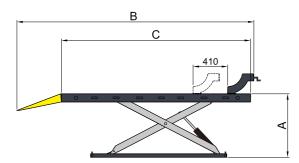

## **SPECIFICATIONS**

| Model  | Style      | Lifting<br>Capacity | Lifting<br>Time | А                   |                       | В                            | С                   | D                 |                   |       |  |
|--------|------------|---------------------|-----------------|---------------------|-----------------------|------------------------------|---------------------|-------------------|-------------------|-------|--|
|        |            |                     |                 | Lifting Height      | Minimum Pad<br>Height | Overall Length<br>(Inc.Ramp) | Runway<br>Length    | Overall<br>Width  | Gross<br>Weight   | Motor |  |
| MC-600 | Motorcycle | 600kg<br>(1,320lbs) | 24 Seconds      | 1090mm<br>(42 7/8") | 155mm<br>(6 1/8")     | 2700mm<br>(106 1/4)          | 2250mm<br>(88 1/2") | 750mm<br>(29 1/2) | 286kg<br>(630lbs) | 1.5HP |  |