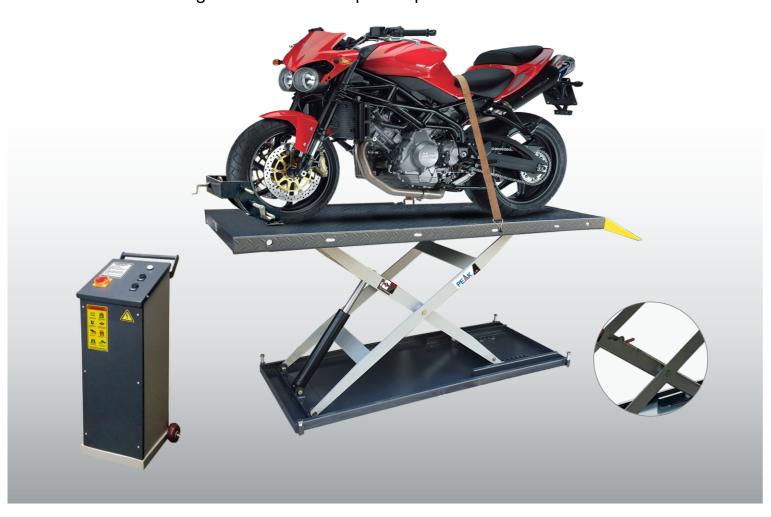

## MODEL MC-600 Motorcycle & ATV Specialty Lift

PEÅK<sub>®Lift</sub>

The MC-600 is a professional motorcycle & ATV lift with a 600kg capacity. It comes standard with the wheel vise and approach ramps. The MC-600 can be shipped with the width and length extension kits upon request.

## **FEATURES**

- 600kg lifting capacity.
- Control cabinet with electric hydraulic control.
- Automatic safety lock activating.
- Wide platform with several slots on each side to apply vehicle tightening belts.
- Hydraulic cylinder with flow restrictor for stable and smooth lowering of the vehicle.
- Advanced features such as the plastic tool tray and rear tire removal cover.

Rear Tire removal cover removable platform cover plate is convenient for rear wheel changing.

Optional length extension kit adds an extra 400mm length on the platform for the long axle vehicle.

Kits No.: MC002

Optional Width extension kit adds an extra width of 600mm on the platform to be suitable for three or four-wheel motorcycles.

Kits No.: MC001

Optional vehicle securing belt tightens the vehicle before lifting.
Kits No.: MC006

Optional lifting jack lifting capacity: 500kg. Perfect for wheel removal.

Kits No.: MC005