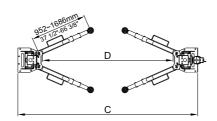

## EXCLUSIVE FEATURE!

The 212C with 4 three-stages arms are allow to load more heavy-duty vehicles.

Automatic arm restraints.

Optional 24V LED lights for clear floor 2-post lift

Kits 20101 plus extension cable 20103.