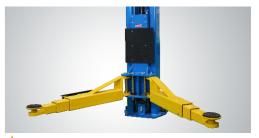

## FEATURES

- 5500kg (12,000 Lbs) Capacity.
- Dual hydraulic direct-drived cylinders, designed and made on high standard, high quality oil seals for cylinder.
- Aero cable used for synchronization.
- 4 three-stage arms are suitable for more vehicles.
- Self-lubricating UHMW Polyethylene sliders and bronze bush.
- Single-point safety release.
- Clearfloor design, provide unobstructed floor space.
- Overhead safety shut-off device.
- Adjustable height setting accommodate varying service ceiling heights.
- Automatic arms restraints.

## EXCLUSIVE FEATURE!

The 212C with 4 three-stages arms are allow to load more heavy-duty vehicles.

Automatic arm restraints.

Optional 24V LED lights for clear floor 2-post lift

Kits 20101 plus extension cable 20103.