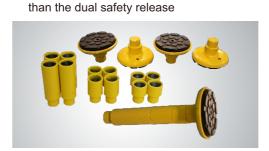

The stackable rubber pads assembly with 1.5", 2.5", 5" extension adapters.

The Optional Saddle adapter.
Kits No. for light truck:20802
Kits No. for heavy-duty truck:21103