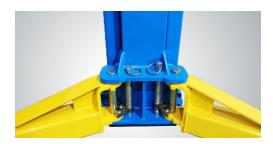

## **HEAVY-DUTY LINE OF TWO POST LIFTS**

Peak heavy-duty line of two post lifts model 212C are specially designed for vehicle from car to truck, with heavy-duty steel construction.

Single-point Safety Release
The release lever (next to the power unit ) is pulled down to release the locks on both columns from one column. It is more efficient, more reliable, and safer