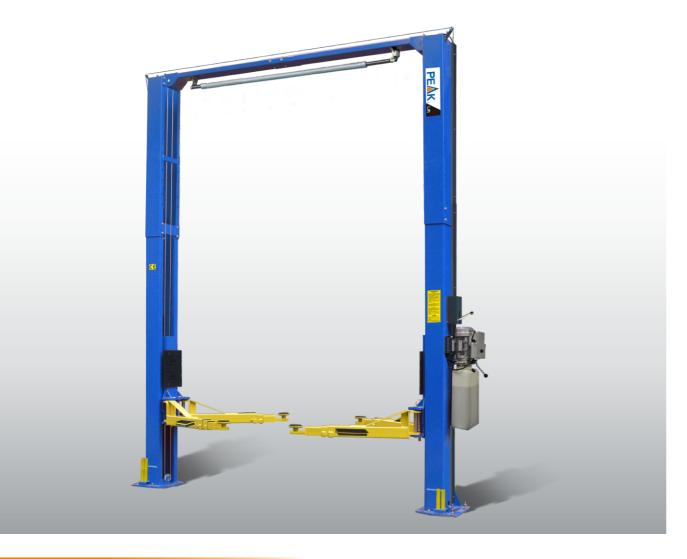

## FEATURES

- 5500kg (12,000 Lbs) Capacity.
- Dual hydraulic direct-drived cylinders, designed and made on high standard, high quality oil seals for cylinder.
- Aero cable used for synchronization.
- 4 three-stage arms are suitable for more vehicles.
- Self-lubricating UHMW Polyethylene sliders and bronze bush.
- Single-point safety release.
- Clearfloor design, provide unobstructed floor space.
- Overhead safety shut-off device.
- Adjustable height setting accommodate varying service ceiling heights.
- Automatic arms restraints.

## **HEAVY-DUTY LINE OF TWO POST LIFTS**

Peak heavy-duty line of two post lifts model 212C are specially designed for vehicle from car to truck, with heavy-duty steel construction.

Single-point Safety Release
The release lever (next to the power unit ) is pulled down to release the locks on both columns from one column. It is more efficient, more reliable, and safer