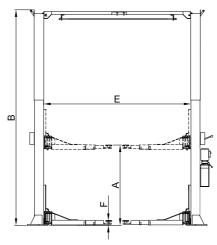

## **SPECIFICATIONS**

|       |      | Style                       | Lifting<br>Capacity    | Lifting<br>Time | A                                  | В                                     | С                    | D                       | E                           | F                     | Gross<br>Weight      | Motor  |
|-------|------|-----------------------------|------------------------|-----------------|------------------------------------|---------------------------------------|----------------------|-------------------------|-----------------------------|-----------------------|----------------------|--------|
| Model | odel |                             |                        |                 | Lifting Height                     | Overall Height                        | Overall<br>Width     | Drive-Thru<br>Clearance | Width<br>Between<br>Columns | Minimum<br>Pad Height |                      |        |
| 21    | 2C   | Clearfloor<br>Direct-drived | 5.5 T<br>(12,000 lbs.) | 69 Seconds      | 1842-2071mm<br>(72 1/2" - 81 1/2") | 4420/4725/5030mm<br>(174"/ 186"/198") | 3829mm<br>(150 3/4") | 2787mm<br>(109 3/4")    | 3137mm<br>(123 1/2")        | 115mm<br>(4 1/2")     | 1051kg<br>(2,317lbs) | 4.0 HP |