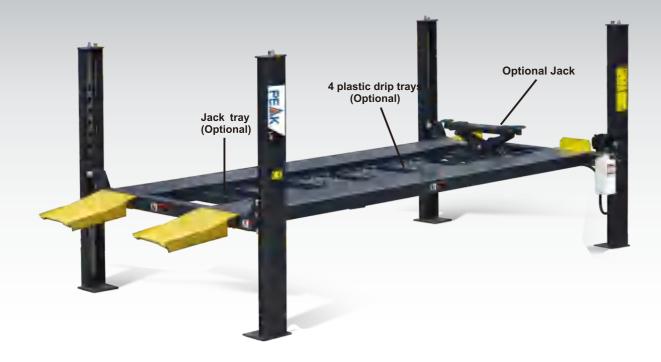

Optional Motor protect cover for outdoor installation
Kits No.:40810.
with emergency stop switch.

Optional Jack tray. Kit No.:40808

Optional extended aluminum alloy drive-in ramps.G.W:20KGset, length:1270mm.
Kits No:40805

Optional J5H sliding jack with hand pump,1.5" and 2.5"extension adapters included.Capacity 2200kg(5,000lbs.)

Optional plastic oil tray, Kits No.40806. Dimension:930x600mm(36 5/8"\*23 5/8")

Distributed By:

## FEATURES

- 3000kg lifting capacity.
- PEAK exclusive hidden safety locks and manual single-point lock release.
- Double-¶shaped columns for increased strength.
- Non-slip platform.
- Optional parts: plastic drip trays, jack tray, caster kits.
- Flexible Design: power side column can be installed at any corner.