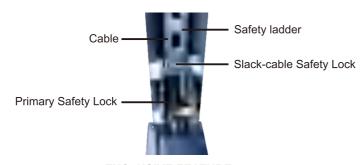

## FEATURES

- 3000kg lifting capacity.
- PEAK exclusive hidden safety locks and manual single-point lock release.
- Double-¶shaped columns for increased strength.
- Non-slip platform.
- Optional parts: plastic drip trays, jack tray, caster kits.
- Flexible Design: power side column can be installed at any corner.

EXCLUSIVE FEATURE

Double- shape column

EXCLUSIVE FEATURE
Hidden locking device and
manual single-point safety lock release

**EXCLUSIVE FEATURE**Commercial double safety locks

Commercial Grade 4-post Parking Lift for Car, Van and SUV. Similar to model 407-P, but higher. 407-HP is 330mm(13") higher than 407-P.