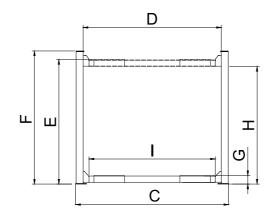

## **SPECIFICATIONS**

| Model  | Lifting<br>Capacity | Lifting<br>Time | Α                    | В                          | С                | D                         | Е                     | F                 | G                | Н                            | I                       | J                           | K                             | Gross<br>Weight | Motor<br>Power           |
|--------|---------------------|-----------------|----------------------|----------------------------|------------------|---------------------------|-----------------------|-------------------|------------------|------------------------------|-------------------------|-----------------------------|-------------------------------|-----------------|--------------------------|
|        |                     |                 |                      | Outside edge of crossbeams | Overall<br>Width | Width<br>Between<br>Posts | Max.Lifting<br>Height | Overall<br>Height | Minmum<br>Height | Max.<br>Underneath<br>Height | Drive-Thru<br>Clearance | Width<br>Between<br>Runways | Outside<br>Edge of<br>Runways |                 |                          |
| 407-P  | 3000kg              | 68S<br>31S      | 4712mm<br>(185 1/2") | 3700mm<br>(145 11/16")     |                  | 2167mm<br>(85 3/8")       | 1872mm<br>(73 3/4")   |                   |                  | 1772mm<br>(69 3/4")          | 1956mm<br>(77")         | 940mm<br>(37")              | 1890mm<br>(74 3/8")           |                 | 1.5HP,110V<br>3.0HP,220V |
| 407-HP | 3000kg              | 81S<br>37S      | 5000mm<br>(196 7/8") | 3987mm<br>(157")           |                  |                           | 2202mm<br>(86 3/4")   |                   |                  |                              | 1956mm<br>(77")         | 940mm<br>(37")              | 1890mm<br>(74 3/8")           |                 | 1.5HP,110V<br>3.0HP,220V |