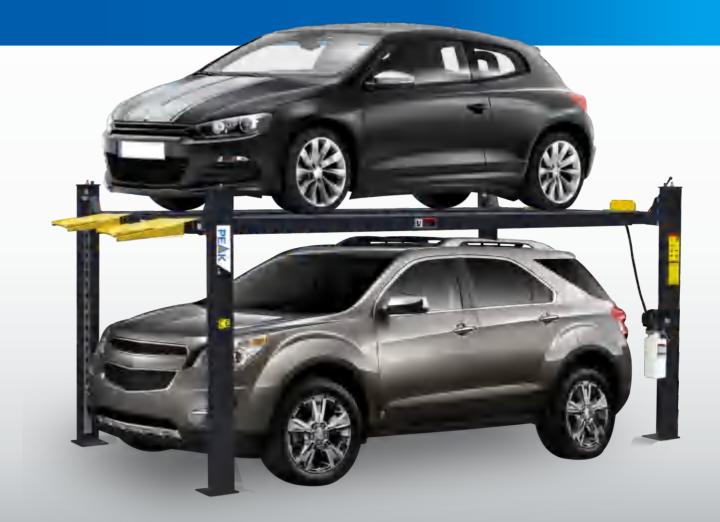

PEAK CORPORATION http://www.peaklift.cn

**PEAK** 4-Post parking lifts are the professional design four post lifts for storage and general service.

These 4-post portable lifts are designed with internal safety locks system and superior quality than most of the storage 4-post lifts in the world.

## COMMERCIAL GRADE 4-POST PARKING LIFT

The perfect parking lift for shops or home garage with limited floor space.

## FEATURES

- 3000kg lifting capacity.
- PEAK exclusive hidden safety locks and manual single-point lock release.
- Double-¶shaped columns for increased strength.
- Non-slip platform.
- Optional parts: plastic drip trays, jack tray, caster kits.
- Flexible Design: power side column can be installed at any corner.

EXCLUSIVE FEATURE

Double- shape column

EXCLUSIVE FEATURE
Hidden locking device and
manual single-point safety lock release

**EXCLUSIVE FEATURE**Commercial double safety locks

Commercial Grade 4-post Parking Lift for Car, Van and SUV. Similar to model 407-P, but higher. 407-HP is 330mm(13") higher than 407-P.