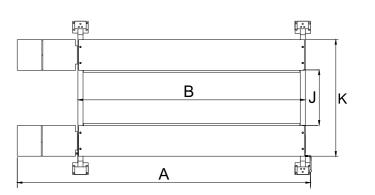

## **SPECIFICATIONS**

| Model  | Lifting<br>Capacity | Lifting<br>Time | Α                    | В                          | С                | D                         | Е                     | F                 | G                | Н                            | I                       | J                           | K                             | Gross<br>Weight | Motor<br>Power           |
|--------|---------------------|-----------------|----------------------|----------------------------|------------------|---------------------------|-----------------------|-------------------|------------------|------------------------------|-------------------------|-----------------------------|-------------------------------|-----------------|--------------------------|
|        |                     |                 |                      | Outside edge of crossbeams | Overall<br>Width | Width<br>Between<br>Posts | Max.Lifting<br>Height | Overall<br>Height | Minmum<br>Height | Max.<br>Underneath<br>Height | Drive-Thru<br>Clearance | Width<br>Between<br>Runways | Outside<br>Edge of<br>Runways |                 |                          |
| 407-P  | 3000kg              | 68S<br>31S      | 4712mm<br>(185 1/2") | 3700mm<br>(145 11/16")     |                  | 2167mm<br>(85 3/8")       | 1872mm<br>(73 3/4")   |                   |                  | 1772mm<br>(69 3/4")          | 1956mm<br>(77")         | 940mm<br>(37")              | 1890mm<br>(74 3/8")           |                 | 1.5HP,110V<br>3.0HP,220V |
| 407-HP | 3000kg              | 81S<br>37S      | 5000mm<br>(196 7/8") | 3987mm<br>(157")           |                  |                           | 2202mm<br>(86 3/4")   |                   |                  |                              | 1956mm<br>(77")         | 940mm<br>(37")              | 1890mm<br>(74 3/8")           |                 | 1.5HP,110V<br>3.0HP,220V |