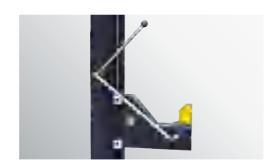

## FEATURES

- 3000kg lifting capacity.
- PEAK exclusive hidden safety locks and manual single-point lock release.
- Double-¶shaped columns for increased strength.
- Non-slip platform.
- Optional parts: plastic drip trays, jack tray, caster kits.
- Flexible Design: power side column can be installed at any corner.

EXCLUSIVE FEATURE

Double- shape column

EXCLUSIVE FEATURE
Hidden locking device and
manual single-point safety lock release

**EXCLUSIVE FEATURE**Commercial double safety locks

Commercial Grade 4-post Parking Lift for Car, Van and SUV. Similar to model 407-P, but higher. 407-HP is 330mm(13") higher than 407-P.