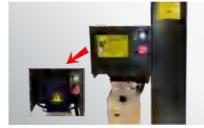

EXCLUSIVE FEATURE

Double- shape column

EXCLUSIVE FEATURE
Hidden locking device and
manual single-point safety lock release

**EXCLUSIVE FEATURE**Commercial double safety locks

Commercial Grade 4-post Parking Lift for Car, Van and SUV. Similar to model 407-P, but higher. 407-HP is 330mm(13") higher than 407-P.